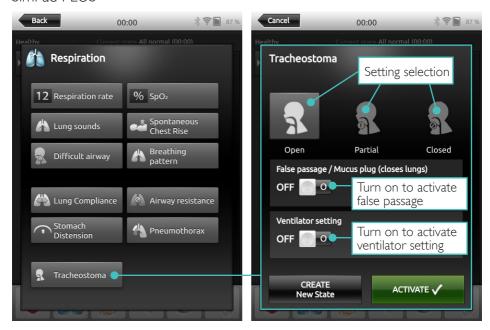

### Tracheostomy

To perform tracheostomy care and emergency procedures, select preferred setting in SimPad PLUS or LLEAP.

#### Settings available:

- Open
- Partial
- Closed
- False passage / mucus plug
- Ventilator setting

#### SimPad PLUS