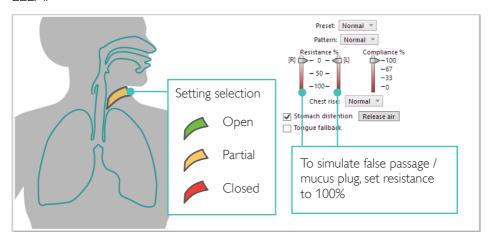

#### Settings available:

- Open
- Partial
- Closed
- False passage / mucus plug
- Ventilator setting

#### LIFAP

© 2019 Laerdal Medical AS. All rights reserved.

Manufacturer: Laerdal Medical AS

P.O. Box 377

Tanke Svilandsgate 30, 4002 Stavanger, Norway T: (+47) 51 51 17 00

Printed in Norway